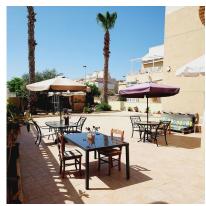

Stunning views of the salt flats, mountains and garden areas, at the foot of the natural area of Las Salinas de TorreviejaWith six bedrooms, five bathrooms with jacuzzi, divided into two floors, large living room, separate kitchen with access to the garden, laundry room, 21 m² attic on the second floor with access to the private solarium, garden with about 580 m², 135 m² semi-basement with full bathroom and two storage rooms. All rooms have built-in wardrobes. It also has pre-installation of air conditioning and radiators throughout the house. The house is located in a very quiet area, where you can't hear the traffic. And the best thing: from the house you can see some impressive sunsets! YEAR OF CONSTRUCTION 2002Community owners €350IBI €831.41 (2021 receipt)