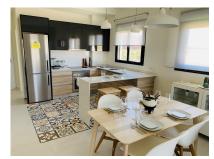

The apartments have an area between 73.88m2 and 75.22m2 divided into 2 bedrooms, 2 bathrooms, an open living-kitchen-dining room of 26.80m2, and a 17m2 terrace. Included:

Parking lot Complete bathroom Pre-installation of air conditioning Video intercom