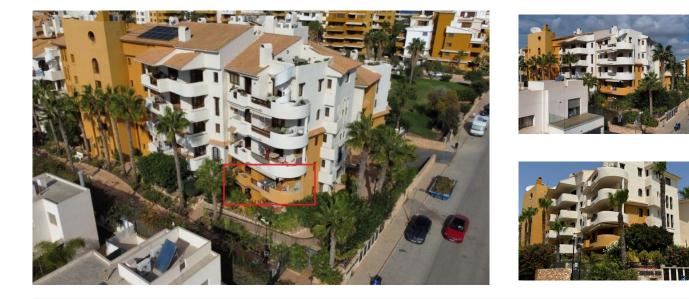

apartamento de 2 dormitorios en Torrevieja Ref: VDM1823228

Spacious apartment located within the exclusive gated community of Panorama Park in Punta Prima. The property consists of 2 bedrooms and 2 bathrooms, a spacious living room with lots of natural light, an impeccably equipped kitchen and a terrace perfect for dining al fresco while enjoying the fascinating views. With underground garage and storage room, elevator, first floor. Located in the prestigious area, Panorama Park residents enjoy access to luxury amenities, including a community pool and green spaces, mini golf. With the beach just 300 meters away, quiet walks along the coast are a daily pleasure. Conveniently located within walking distance of the international airports of Murcia and Alicante, this idyllic retreat promises a Mediterranean lifestyle with 320 days of sunshine a year. Experience coastal living at its finest at this magnificent apartment in Panorama Park.