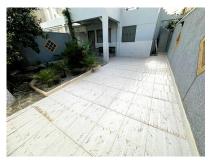

Aire acondicionado (frío / calor)

Cerca de servicios

This 75 square meter semi-detached house is located in the La Siesta area, a quiet area surrounded by nature where you can see flamingos due to its proximity to the Natural Area. It has two double bedrooms equipped with built-in wardrobes, a full bathroom and a large, modern, fully equipped kitchen. The interior of the property features elegant finishes such as white lacquered carpentry or stoneware floors that give this house/chalet a modern touch and natural lighting thanks to its large exterior windows. It also has access for people with reduced mobility (PMR) as well as air conditioning/hot-cold pump which allows it to adjust to the Mediterranean climate. The exterior is simply spectacular; It has both a large terrace and a garden, making it possible to enjoy the typically Spanish sunny days with friends/family. Also take into account the proximity to shopping centers, schools, supermarkets, including easy connection by bus to any necessary point. Other notable amenities are automatic doors with car entrance, parking on the plot itself, storage room, TV, good condition. But if there is something truly special here, it would undoubtedly be having your own Private Solarium - another gem to add! Don't waste time! Contact us right now to visit it!