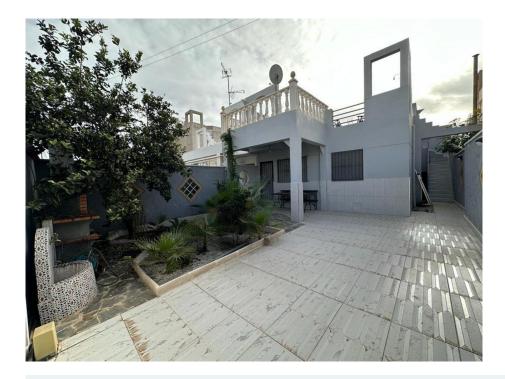

## Casa adosada de 2 dormitorios en Torrevieja

149.900

Ref: VDM1654758

75 m<sup>2</sup>

Tipo de propiedad : Casa

adosada

Ubicación: Torrevieja

**Dormitorios: 2** 

Baños: 1

Piscina: No

Jardín: Privado

Área de la casa : 60 m<sup>2</sup>

Área del terreno:

Totalmente amueblado

Solárium

Terraza

Aire acondicionado (frío / calor)

Cerca de servicios

This 75 square meter semi-detached house is located in the La Siesta area, a quiet area surrounded by nature where you can see flamingos due to its proximity to the Natural Area. It has two double bedrooms equipped with built-in wardrobes, a full bathroom and a large, modern, fully equipped kitchen. The interior of the property features elegant finishes such as white lacquered carpentry or stoneware floors that give this house/chalet a modern touch and natural lighting thanks to its large exterior windows. It also has access for people with reduced mobility (PMR) as well as air conditioning/hot-cold pump which allows it to adjust to the Mediterranean climate. The exterior is simply spectacular; It has both a large terrace and a garden, making it possible to enjoy the typically Spanish sunny days with friends/family. Also take into account the proximity to shopping centers, schools, supermarkets, including easy connection by bus to any necessary point. Other notable amenities are automatic doors with car entrance, parking on the plot itself, storage room, TV, good condition. But if there is something truly special here, it would undoubtedly be having your own Private Solarium - another gem to add! Don't waste time! Contact us right now to visit it!