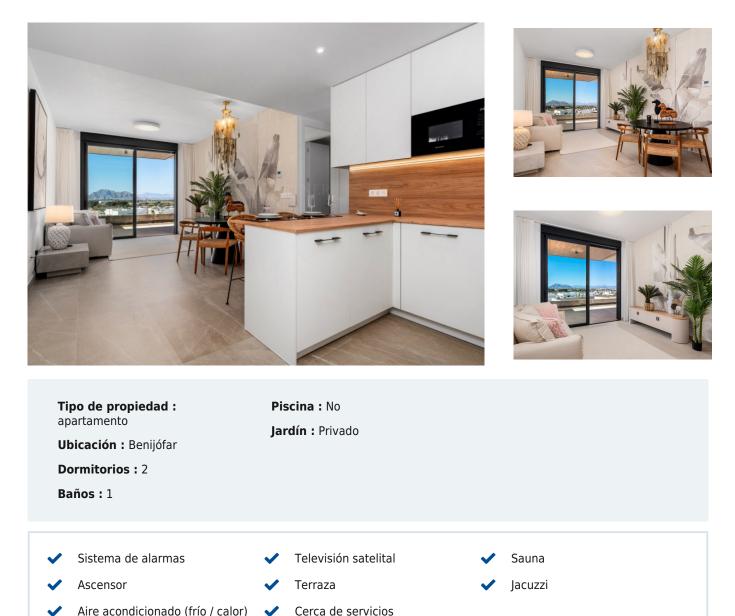

The homes at Residencial Moma II feature two, three, or four bedrooms and a built area starting from 57 m<sup>2</sup>, complemented by spacious terraces starting from 20 m<sup>2</sup>. Residents will be able to enjoy a communal swimming pool, the option of a garage, and a modern American kitchen. The southwest orientation ensures excellent natural lighting. Located just 10 km from the beach, 40 km from the airport, and 200 meters from all services, Residencial Moma II is ideal for those seeking comfort and proximity to various points of interest. Additionally, for golf enthusiasts, there are courses just 4 km away.

The facilities at Residencial Moma II include an elevator, video intercom, appliances included, communal green area, pre-installation of air conditioning, and security door, offering everything necessary for a comfortable and safe life. Experience the luxury and comfort you deserve at Residencial Moma II. Don't miss the opportunity to make it your new home! For more information, contact us today. #ref:1668