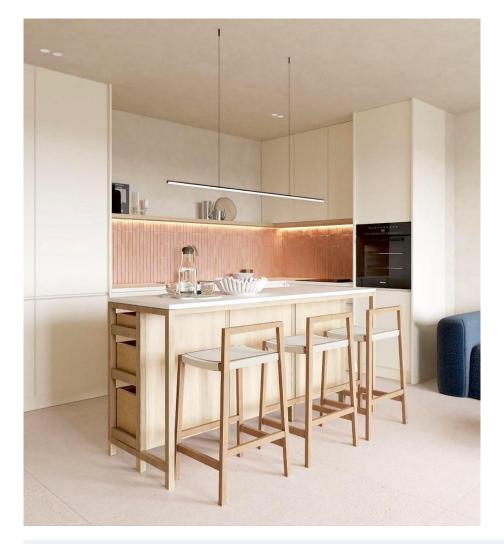

Renovated Apartment Near Playa del Cura Beach Located next to the natural pools at Playa del Cura beach, just 5 minutes on foot. High-quality materials, modern appliances, fully equipped kitchen with household appliances, bedrooms with built-in wardrobes, underfloor heating, double glazing, electric shutters, bathroom with shower and furniture. Fully furnished and ready for living, as shown in the photos. Welcome to this bright and stylish two-bedroom apartment, where the perfect combination of comfort and design creates a modern atmosphere. The apartment is located in a prime area and has been completely renovated with high-quality materials and attention to detail. Upon entering, you are greeted by a spacious living room filled with natural light thanks to large windows. The open-plan layout seamlessly connects this space to the stylish kitchen, equipped with the latest household appliances and elegant furniture, making it ideal for all your culinary moments. The two bedrooms are spacious and cozy, creating a peaceful and restful environment. Each room has built-in wardrobes, providing ample storage space. The bathroom has been renovated with a modern design, featuring elegant and functional finishes. The apartment is located in an area with excellent infrastructure: nearby cafes, restaurants, and parks, making this place not just a home but a lively and dynamic environment. Don't miss the chance to own this beautiful apartment, where every corner has been carefully designed for your comfort and enjoyment. 2nd floor, no elevator.