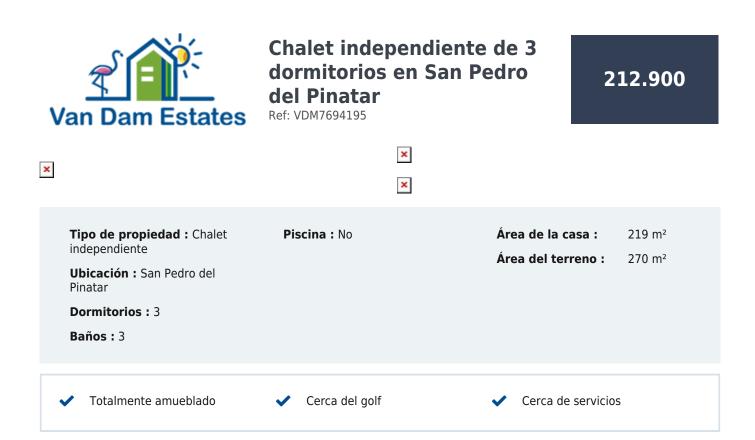

Discover this magnificent chalet in San Pedro del Pinatar, a spacious and cozy home that offers you all the comfort you need. With a surface area of 219 m<sup>2</sup> and set on a generous 270 m<sup>2</sup> plot, this property is located just 3 km from the beach, allowing you to enjoy the sea breeze at any time. The chalet features seven large double bedrooms and three bathrooms, providing more than enough space for the whole family or to welcome guests. Its fully equipped kitchen and wooden interior carpentry add warmth and functionality, while the east-facing orientation ensures excellent natural light. The tiled floors and aluminum exterior carpentry guarantee durability and easy maintenance. Additionally, this property comes with extra features that make it an ideal home: central air conditioning, built-in wardrobes, a cozy balcony, a pantry, a double garage, a garden, and a bright patio. It also includes furniture, a reinforced door, a TV, a terrace, and a storage room. Located in a privileged area, this chalet is surrounded by essential services such as shopping centers, schools, hospitals, supermarkets, and children's play areas. You will also enjoy clear views and proximity to green spaces, parks, and golf courses. Don't miss the opportunity to live in a unique environment with all the comforts. Come and visit it—you'll fall in love with your next home!