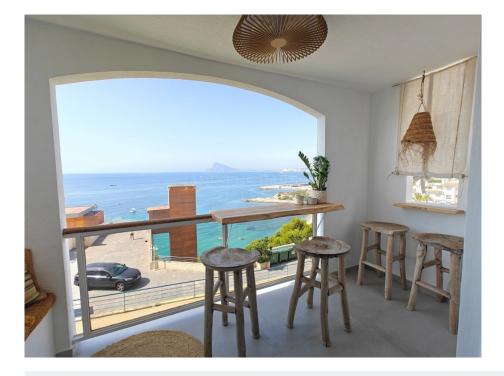

**/** 

Aire acondicionado (frío / calor)

Property with excellent location, on the seafront in the exclusive and quiet area of Mascarat.

The flat in its 87m² has a large living room, bathroom, open kitchen and two bedrooms with fitted wardrobes, it also has air conditioning and an excellent terrace with direct views of the sea.

Very close to Mascarat beach and Campomanes Greenwich marina with shops, terraces, restaurants and cafes. The Mascarat area, with its port, is a spectacular enclave located 3 km from the picturesque town of Altea, just a few minutes from the Don Cayo golf course and the luxurious 5-star Villa Gadea Resort.