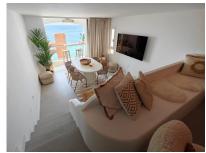

**/** 

Aire acondicionado (frío / calor)

Property with excellent location, on the seafront in the exclusive and quiet area of Mascarat.

The flat in its 87m² has a large living room, bathroom, open kitchen and two bedrooms with fitted wardrobes, it also has air conditioning and an excellent terrace with direct views of the sea.