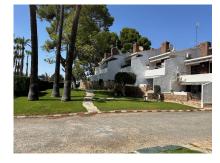

## 167.000

Piscina : No

55 m<sup>2</sup>

Área de la casa :

apartamento Ubicación : Orihuela Costa Dormitorios : 2 Baños:1

Cerca de servicios

Splendid first floor corner apartment with two bedrooms and one bathroom, with about 55 m2, plus the terrace, located in a residential area with very large landscaped green areas and private parking. It has a wonderful terrace with unobstructed views of the green area. It is oriented to the southwest and is completely renovated with excellent qualities. With a privileged location, just opposite the main access to the Villamartín Golf Course and next to the Villamartín square. Great investment, both to enjoy your holidays or habitual residence, as well as the golf and leisure that the area offers or to make it profitable with holiday rentals that would be in high demand due to their strategic location in front of access to the golf course. Shall we schedule your visit?