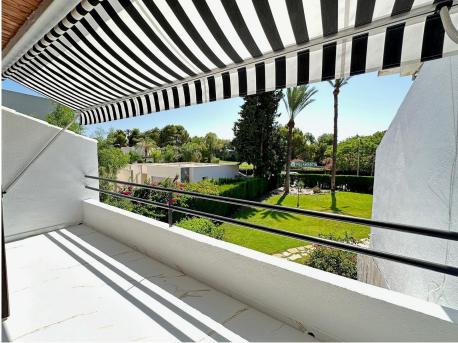

## 167.000

Piscina : No

55 m<sup>2</sup>

Área de la casa :

apartamento Ubicación : Orihuela Costa Dormitorios : 2 Baños:1

Cerca de servicios

Splendid first floor corner apartment with two bedrooms and one bathroom, with about 55 m2, plus the terrace, located in a residential area with very large landscaped green areas and private parking. It has a wonderful terrace with unobstructed views of the green area. It is oriented to the southwest and is completely renovated with excellent qualities. With a privileged location, just opposite the main access to the Villamartín Golf Course and next to the Villamartín square. Great investment, both to enjoy your holidays or habitual residence, as well as the golf and leisure that the area offers or to make it profitable with holiday rentals that would be in high demand due to their strategic location in front of access to the golf course. Shall we schedule your visit?