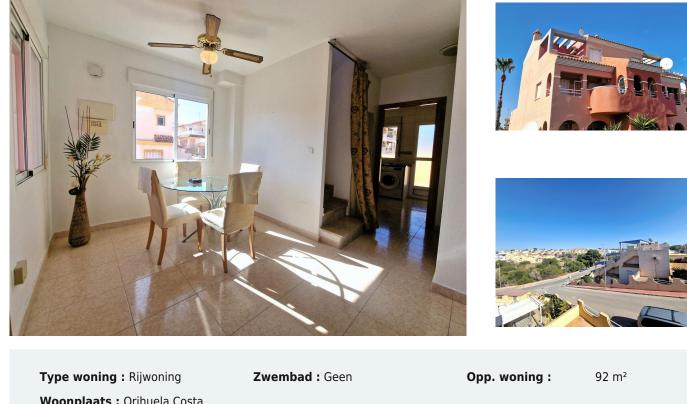

We present to you this lovely 3 Bed, 2 Bath Duplex For Sale in Las Filipinas, Orihuela Costa with communal swimming pool and parking underground. As you enter in the property, there is the lounge/dinning room, an independent kitchen equipped with access to a large terrace with awning that overlooks the communal pool and on the same level, there is a bedroom and a full bathroom. Up the stairs, there are 2 more bedrooms, one of them has a private terrace that also overlooks the pool. There is also another good size terrace that overlooks the area. Every room has air conditioning and in the bedrooms there are ceiling fans and fitted wardrobe. This is an amazing property for its location, close to supermarket, bars and restaurants also very close to golf and bus stop. Ideal to use it to live all year around or as a holiday home. EARLY VIEWING IS ADVISED!!!