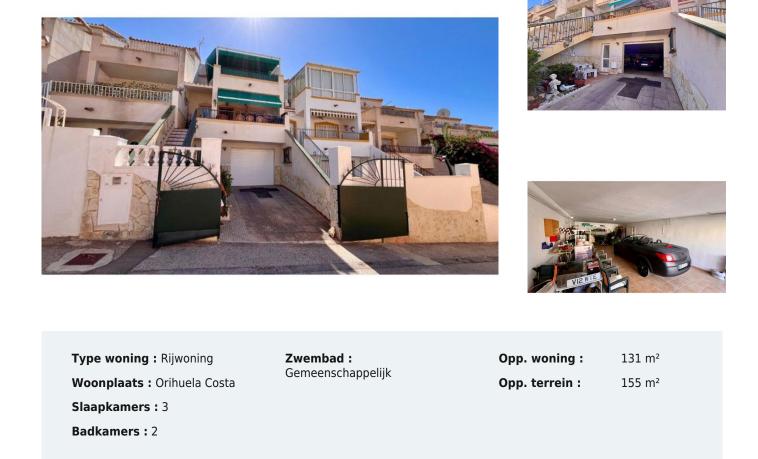

**3 Slaapkamer Rijwoning in Orihuela Costa** Ref: VDM6608470

159.900

Terras

Airconditioning (koel/warm)

Dichtbij voorzieningen

Semi-detached Villa in Montegolf VII Residential Complex This charming semi-detached villa is located in the prestigious Montegolf VII Residential Complex, in the Villamartin urbanization, Orihuela Costa. With a total constructed area of  $\hat{a}$   $\hat{a}$   $\hat{a}$   $\hat{a}$  and distributed over three levels, this property offers a functional and comfortable layout. In the semi-basement, you will find 65 m<sup>2</sup> of constructed space, with 59 m<sup>2</sup> of usable space, ideal for storage or as an entertainment area. The ground floor has 58 m<sup>2</sup> constructed and 50 m<sup>2</sup> usable, with a cozy living room and a functional kitchen. The upper floor has 30 m<sup>2</sup> constructed and 22 m<sup>2</sup> usable, including a second room built on the east terrace. The 11 m<sup>2</sup> solarium and the 60 m<sup>2</sup> porch/garden offer perfect outdoor spaces to enjoy the Mediterranean climate. The east/west orientation guarantees excellent natural lighting throughout the day. The community fee is €150 before April and €350 normally, with an annual sum of €408. This property is an excellent option for those looking for a comfortable and well-located home in Orihuela Costa. Contact us for more information and to schedule a visit. Don't miss the opportunity to acquire this magnificent property! \*\*Location:\*\* Calle Cuba 14, Conjunto Residencial Montegolf VII, Urb Villamartin, 03189 Orihuela Costa. \*\*General Features:\*\* Total Built Area: 155 m<sup>2</sup>. Total Usable Area: 131 m<sup>2</sup> (basement 59 m<sup>2</sup>, ground floor 50 m<sup>2</sup>, upper floor 22 m<sup>2</sup>). Porch/Garden: 60 m<sup>2</sup>. Orientation: East/West. \*\*Distribution:\*\* Levels: 3. Bedrooms: 3. Bathrooms: 2. Solarium: 11 m<sup>2</sup>. \*\*Additional Details:\*\* Basement: 65 m<sup>2</sup> built, 59 m<sup>2</sup> usable area. Ground Floor: 58 m<sup>2</sup> built, 50 m<sup>2</sup> usable area. Upper Floor: 30 m<sup>2</sup> built, 22 m<sup>2</sup> usable area (including a second room built on the east terrace). Porch/Garden: 60 m<sup>2</sup>. \*\*Amenities and Expenses:\*\* Community: Before April 150€, normal 350€. Total: 408€.