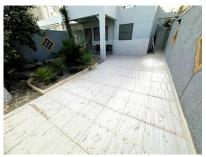

This 75 square meter semi-detached house is located in the La Siesta area, a quiet area surrounded by nature where you can see flamingos due to its proximity to the Natural Area. It has two double bedrooms equipped with built-in wardrobes, a full bathroom and a large, modern, fully equipped kitchen. The interior of the property features elegant finishes such as white lacquered carpentry or stoneware floors that give this house/chalet a modern touch and natural lighting thanks to its large exterior windows. It also has access for people with reduced mobility (PMR) as well as air conditioning/hot-cold pump which allows it to adjust to the Mediterranean climate. The exterior is simply spectacular; It has both a large terrace and a garden, making it possible to enjoy the typically Spanish sunny days with friends/family. Also take into account the proximity to shopping centers, schools, supermarkets, including easy connection by bus to any necessary point. Other notable amenities are automatic doors with car entrance, parking on the plot itself, storage room, TV, good condition. But if there is something truly special here, it would undoubtedly be having your own Private Solarium - another gem to add! Don't waste time! Contact us right now to visit it!