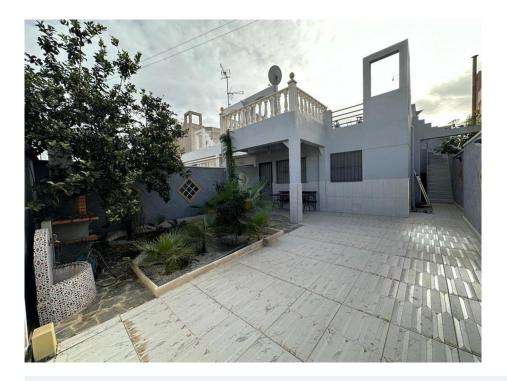

This 75 square meter semi-detached house is located in the La Siesta area, a quiet area surrounded by nature where you can see flamingos due to its proximity to the Natural Area. It has two double bedrooms equipped with built-in wardrobes, a full bathroom and a large, modern, fully equipped kitchen. The interior of the property features elegant finishes such as white lacquered carpentry or stoneware floors that give this house/chalet a modern touch and natural lighting thanks to its large exterior windows. It also has access for people with reduced mobility (PMR) as well as air conditioning/hot-cold pump which allows it to adjust to the Mediterranean climate. The exterior is simply spectacular; It has both a large terrace and a garden, making it possible to enjoy the typically Spanish sunny days with friends/family. Also take into account the proximity to shopping centers, schools, supermarkets, including easy connection by bus to any necessary point. Other notable amenities are automatic doors with car entrance, parking on the plot itself, storage room, TV, good condition. But if there is something truly special here, it would undoubtedly be having your own Private Solarium - another gem to add! Don't waste time! Contact us right now to visit it!