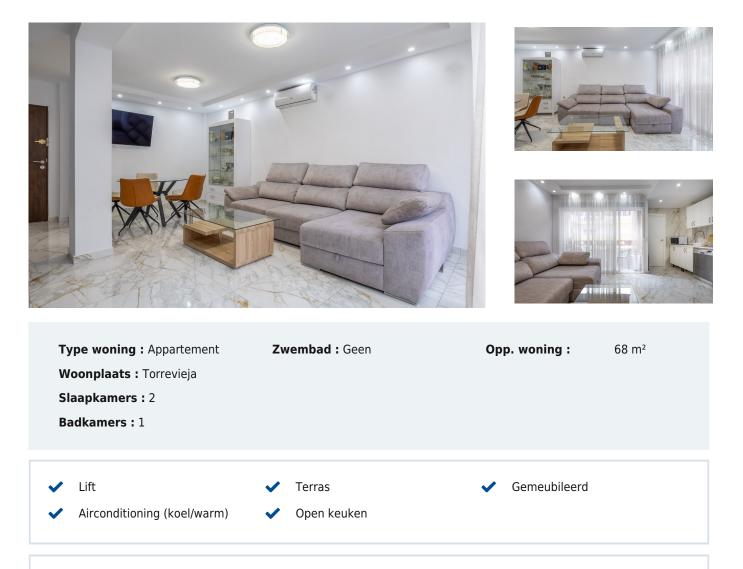

2 Slaapkamer Appartement in Torrevieja Ref: VDM6721073

168.000

Renovated Apartment in the Heart of TorreviejaThis west-facing apartment features a modern design and has been fully renovated. It offers a spacious living-dining area, an open-plan kitchen, 2 bedrooms, 1 bathroom, and a terrace. The property includes underground parking and is conveniently located just 50 meters from shops, supermarkets, and the bus station, and only 400 meters from Playa del Cura, one of Torrevieja's most popular beaches. Key Features: 2 bedrooms and 1 bathroomOpen-plan kitchenTerraceFully renovatedWest-facing orientationUnderground parkingJust 400 meters from the beachExpenses: IBI: €250/yearCommunity fees: €350/year